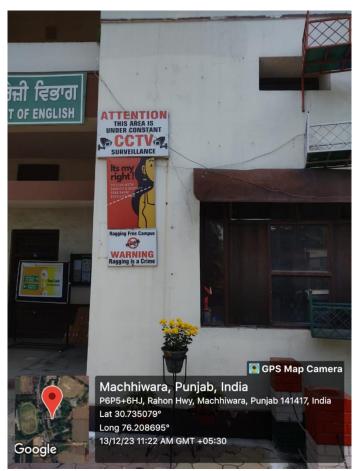

## Special facilities provided for women in terms of

a. Safety and Security

Deployment of security personnel at entry points of college. Entry without valid I-Cards is prohibited. CCTV surveillance in college campus. The staff members carry out proctorial duties in respective blocks to keep a check on unwanted activities.

- **b.** Anti-Ragging Committee: Information regarding the committee is made available in prospectus and on the institutional website
- c. **Counseling:** Students are offered counseling to deal with their various problems.