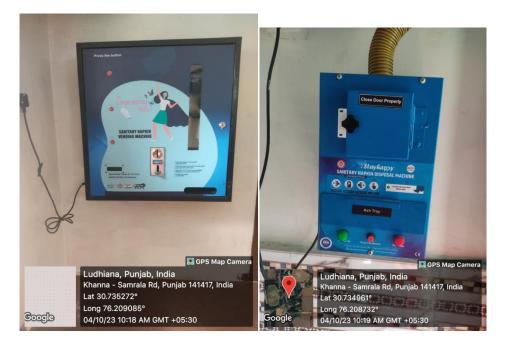

d. **Common Room:** The institute provides the facility of two common rooms for girls. All the blocks have separate wash rooms for women students.

**Sanitary Pad Vending Machine:** For the convenience of girl students, a sanitary pad vending machine and an Incinerator for pad disposal were installed in girls' common room.